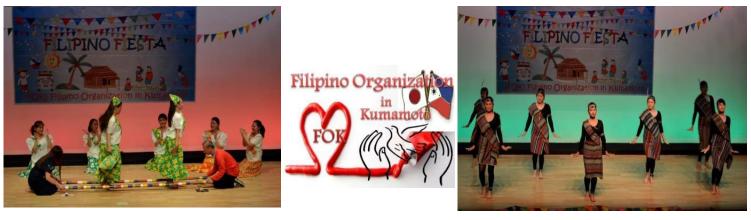

# 外国人コミュニティの紹介

The Filipino Organization hosted a Filipino Fiesta at Kumamoto International Center on October 2017. We took the opportunity to share our Filipino traditions to other foreign people who are living in Kumamoto Prefecture and to catch up with other Filipino friends residing and working not only in Kumamoto Prefecture but also from different parts in Japan. The staffs who started the opening ceremonies wore colorful Filipino costumes. Traditional Filipino folk dance was performed by the members of Organization in Hitoyoshi City, including the famous bamboo dance in the country which we called Tinikling. We prepared some Filipino traditional food because in Philippines all Filipino celebrations, traditional Filipino is served most especially during fiestas. We were able to have many people attended the event. Although the time was limited, it turned out to be a great experience. Foreign participants were able to share in the fun and enjoyment, they were able to deepen their understanding of multiculturalism. This led to increased awareness of the importance of co-exiting in the community in the future. If given such opportunity to hold again such kind of an event, we would like to further improve the time and content based on the result of this event.

The Filipino Organization was launched in December 2008. This Organization was created to provide information and to extend all forms of assistance to the Filipino members who are in need of help. Also to conduct with the support of Komusta ka Tomoni Ikiru Kai. The Komusta ka Tomoni Ikiru Kai helps not only for the Filipinos but also for the foreigners for consultation.