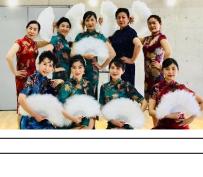

#### Chinese Dance Class

Chinese people who came to Kumamoto from various parts of China and love Chinese dance organized the class in 2020. A voice musician and dance teacher teach us dance very kindly. Learning elegant Chinese dance will make your life

Anybody beyond nationalities is very welcome to join us. We hope we will deepen international exchange through dance.

Participation fee: 500 JPY

Date and time: 3 times a month either in the morning or

in the afternoon on Sunday (We practice the dance for 2 hours)