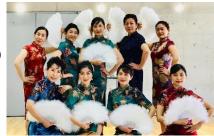

#### Chinese Dance Class

Chinese people who came to Kumamoto from various parts of China and love Chinese dance organized the class in 2020. A voice musician and dance teacher teach us dance very kindly. Learning elegant Chinese dance will make your life

Anybody beyond nationalities is very welcome to join us. We hope we will deepen international exchange through dance.

Participation fee: 500 JPY

Date and time: 3 times a month either in the morning or

in the afternoon on Sunday (We practice the dance for 2 hours)