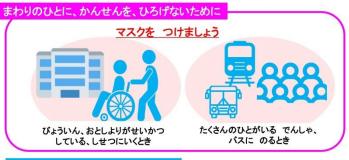

# Wearing a Mask

From Monday, March 13, 2023, you can decide whether or not to wear a mask.

However, it is recommended to wear a mask in hospitals, places with elderly people, and on crowded buses and trains.

Outdoors, if you can keep a distance of at least 2m from people, you do not need a mask.

Decide whether or not to wear a mask depending on the situation.