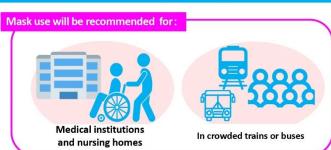

# Wearing a Mask

From Monday, March 13, 2023, you can decide whether or not to wear a mask.

However, it is recommended to wear a mask in hospitals, places with elderly people, and on crowded buses and trains.

Outdoors, if you can keep a distance of at least 2m from people, you do not need a mask.

Decide whether or not to wear a mask depending on the situation.