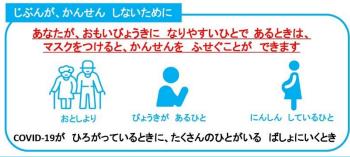

#### COVID-19 かんせん たいさく

これまで マスクは、そとでは つけなくてよい、 いえのなかでは つける、とおねがいしていましたが、

2023/3/13から、マスクをつけるかはずすかは あなたの はんだんに なります

ただし、したにかいてあることに、きをつけましょう

ほかのひとが、マスクをつけるかはずすかは、そのひとのかんがえを たいせつに まわりのひとは、ほかのひとに、マスクをつけることやはずすことを、むりやりもとめないように