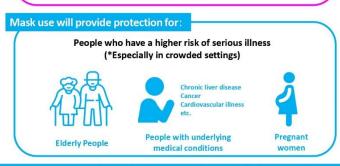

# Wearing a Mask

From Monday, March 13, 2023, you can decide whether or not to wear a mask.

However, it is recommended to wear a mask in hospitals, places with elderly people, and on crowded buses and trains.

Outdoors, if you can keep a distance of at least 2m from people, you do not need a mask.

Decide whether or not to wear a mask depending on the situation.