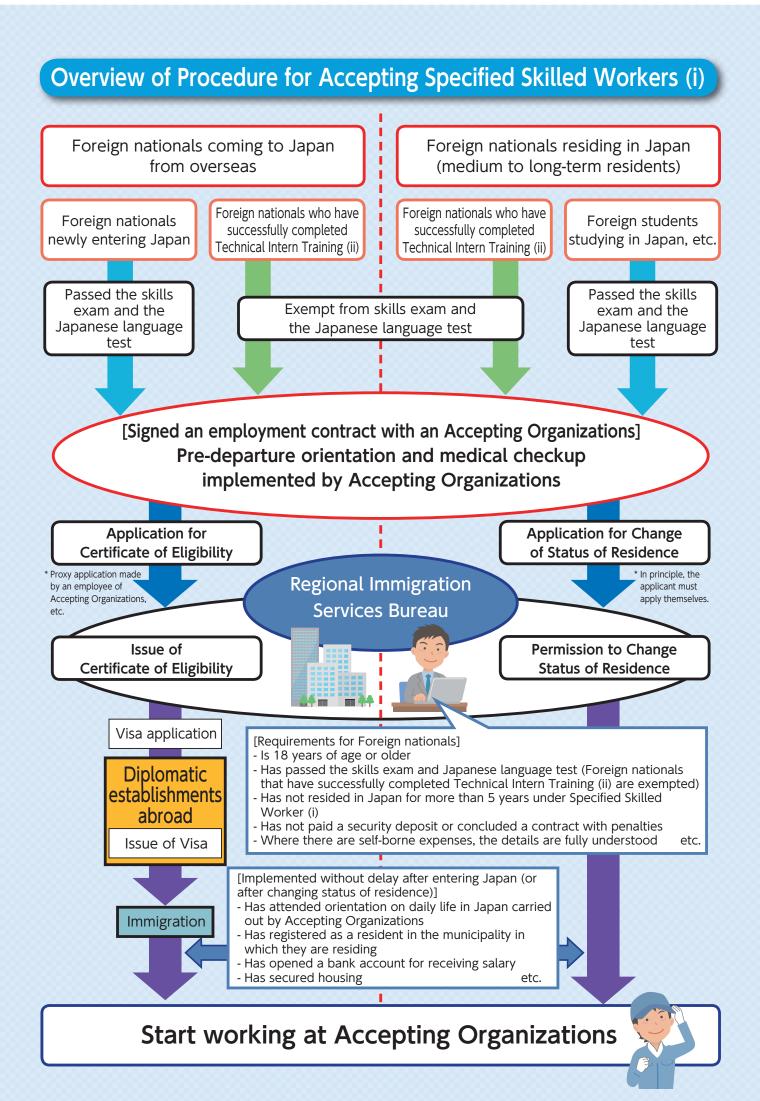

## Specified Skilled Worker (i)\*

This is a status of residence applicable to foreign nationals who work in jobs that require considerable knowledge of or experience in Specified Industry Fields

- to 5 years in total
- Intern Training (ii) are exempt from exams, etc.)
- Training (ii) are exempt from exams, etc.)
- Accompanied by family members: Basically not permitted.

# **Immigration Services Agency of Japan**

- Period of stay: Renewed annually, every 6 months or every 4 months, for a maximum stay of up

- Skill Standards: Confirmed by exams, etc. (those who have successfully completed Technical

- Japanese Language Level: Proficiency in Japanese language required in daily life and at workplace need to be confirmed by exams, etc. (those who have successfully completed Technical Intern

· Eligible for Support by Accepting Organizations or Registered Support Organizations