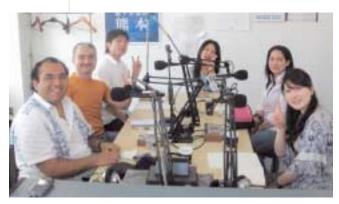

「S」は、アラビア語の (サダカ)、「T」は、日本語の tomodachi(友達)、「A」は、スペイン語のamistad(アミス タッド)、「C」は、韓国語の (ナング)、「K」は、タガログ語のkaibigan (カイビーガン)です。「熊本にいるすべての 友達は、みんな友達」という想いが込められています。

初回の収録は、緊張の中始まりました。協力してくれたのは、シリア出身のムハマドさん、ペルー出身のデニスさん、フィリピン出身のジャックリーンさん、案内役に、日本語教師の船本さん、県立大学生の井芹さん、国際交流大好きの樫山さんの6人です。リハーサルを何回も行い、アラビア語あり、スペイン語あり、タガログ語あり、英語あり、日本語ありのまさに多言語ラジオ放送となりました。きっと日本人の私たちにとっても「新たな発見」のあるラジオ放送になると思います。これから、どんどんいろんな情報をお伝えしていければと思っています。末永く見守ってください」